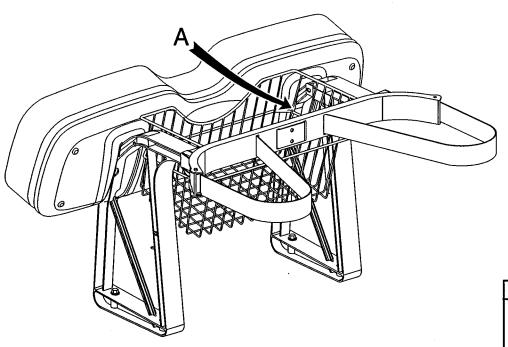

## READ ALL INSTRUCTIONS BEFORE PROCEEDING.

- 1. PLACE THE CENTER BASKET, ITEM 1 JUST BEHIND THE BAG RACK AS SHOWN IN ILLUSTRATION BELOW.
- 2. ALIGN THE GROOVE IN THE BASKET BRACKET, ITEM 2 WITH THE TOP EDGE OF THE CENTER BASKET. (SEE DETAIL A.)
- 3. INSTALL THE THREAD FORMING SCREWS, ITEM 4 INTO THE BASKET BRACKET AND TIGHTEN TO 15 20 IN. LBS. TORQUE.
- 4. SECURE THE CENTER BASKET TO THE SEAT BACK SUPPORTS WITH PLASTITE SCREWS, ITEM 3 AT EACH SIDE AS SHOWN. TIGHTEN TO 60 85 IN. LBS. TORQUE.

THE SYMBOL 
REFERS TO A NOTE CORRESPONDING TO THE LETTER ENCLOSED WITHIN IT.

SEE FOLLOWING PAGE(S) FOR NOTES AND PARTS LISTS.

RETAIN THIS DOCUMENT TO FACILITATE THE ORDERING OF REPLACEMENT PARTS.

| TITLE CENTER BASKET INSTALLATION |                     |                    |                    |                    |   |                      |            |  |  |
|----------------------------------|---------------------|--------------------|--------------------|--------------------|---|----------------------|------------|--|--|
| EZE TEXTRON                      | DRN BY<br>ORIG DATE | L WEBB<br>01/03/94 | REV BY<br>REV DATE | L WEBB<br>01/24/94 | А | DRAWING<br>NO. 75025 | PG. 1 OF 1 |  |  |
|                                  |                     |                    |                    |                    |   |                      |            |  |  |