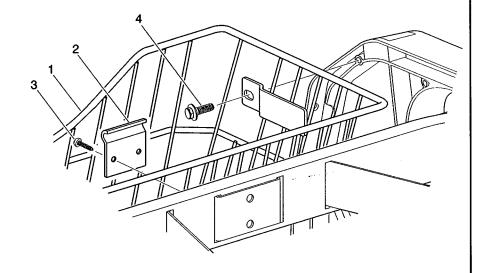

## READ ALL INSTRUCTIONS BEFORE PROCEEDING.

- 1. PLACE THE CENTER BASKET, ITEM 1 JUST BEHIND THE BAG RACK AS SHOWN IN ILLUSTRATION BELOW.
- 2. ALIGN THE GROOVE IN THE BASKET BRACKET, ITEM 2 WITH THE TOP EDGE OF THE CENTER BASKET. (SEE DETAIL A.)
- 3. INSTALL THE THREAD FORMING SCREWS, ITEM 4 INTO THE BASKET BRACKET AND TIGHTEN TO 15 20 IN. LBS. TORQUE.
- 4. SECURE THE CENTER BASKET TO THE SEAT BACK SUPPORTS WITH PLASTITE SCREWS, ITEM 3 AT EACH SIDE AS SHOWN. TIGHTEN TO 60 85 IN. LBS. TORQUE.

**DETAIL A** 

| TEM | QTY         | PART NO.          | DESCRIPTION                                     |  |  |  |
|-----|-------------|-------------------|-------------------------------------------------|--|--|--|
| 1   | 1           | 75001-G01         | BASKET, CENTER                                  |  |  |  |
| 2   | 1           | 75002-G01         | BRACKET, BASKET                                 |  |  |  |
| 3   | 2           | 71002-G01         | SCREW, #8 X 3/8 LG. PLASTITE                    |  |  |  |
| 4   | 2           | 71102-G02         | SCREW, 1/4-20 X 1/2 LG.                         |  |  |  |
|     | 1<br>2<br>3 | 1 1<br>2 1<br>3 2 | 1 1 75001-G01<br>2 1 75002-G01<br>3 2 71002-G01 |  |  |  |