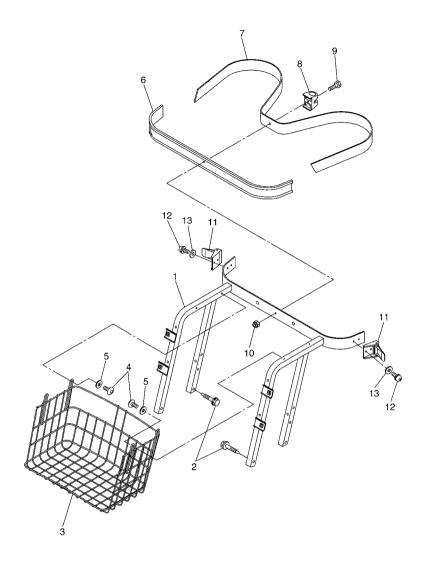

## FIG. 27 CARRIER

| FIG. 27 CARRIER |              |                           |      |           |                                                  |
|-----------------|--------------|---------------------------|------|-----------|--------------------------------------------------|
| REF<br>NO.      | PART NO.     | DESCRIPTION               | JW11 |           | REMARKS                                          |
| 1               | JW1-K8423-00 | SUPPORT, SEAT BACK        | 1    |           |                                                  |
| 2               | 90109-08169  | BOLT                      | 4    |           |                                                  |
| 3               | JW1-K8340-00 | LUGGAGE RACK ASSY., REAR  | 1    |           |                                                  |
| 4               | 90110-06102  | BOLT, HEXAGON SOCKET HEAD | 4    |           |                                                  |
| 5               | 90201-068G7  | WASHER, PLATE             | 4    |           |                                                  |
| 6               | JF2-K8356-00 | PAD, BAG SUPPORT          |      |           | <del> </del>                                     |
| 7               | JN6-K8355-00 | BAND                      | 1    |           |                                                  |
| 8               | JW1-K834G-00 | HOLDER, RAKE SAND         | 1    |           |                                                  |
| 9               | 9708R-06020  | BOLT                      | 1    |           |                                                  |
| 10              | 90185-06836  | NUT, SELF-LOCKING         | 1    |           |                                                  |
| 11              | JN6-K8380-00 | LOCK ASSY                 |      | -   -   - | <del> </del>                                     |
| 12              | 90159-06845  | SCREW, WITH WASHER        | 4    |           |                                                  |
| 13              | 9299R-06200  | WASHER                    | 4    |           |                                                  |
|                 |              |                           |      |           |                                                  |
|                 |              |                           |      |           |                                                  |
|                 |              |                           |      |           | <del> </del>                                     |
|                 |              |                           |      |           |                                                  |
|                 |              |                           |      |           |                                                  |
|                 |              |                           |      |           |                                                  |
|                 |              |                           |      |           |                                                  |
|                 |              |                           |      |           | <del> </del>                                     |
|                 |              |                           |      |           |                                                  |
|                 |              |                           |      |           |                                                  |
|                 |              |                           |      |           |                                                  |
|                 |              |                           |      |           |                                                  |
|                 |              |                           | _    |           | <del>                                     </del> |
|                 |              |                           |      |           |                                                  |
|                 |              |                           |      |           |                                                  |
| 1               |              |                           |      |           |                                                  |