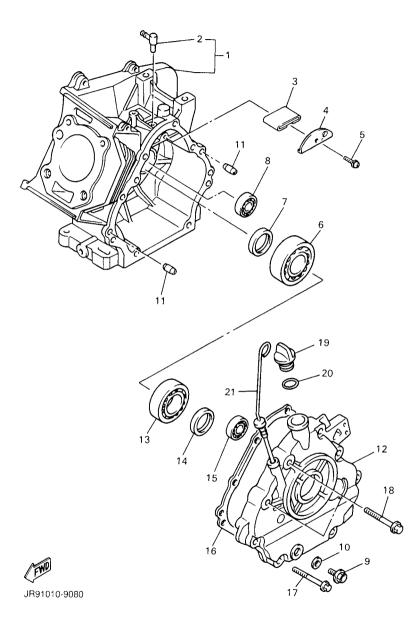

FIG. 9 CRANKCASE

| FIG. 9 CRANKCASE |              |                           |      |      |   |              |         |
|------------------|--------------|---------------------------|------|------|---|--------------|---------|
| REF<br>NO.       | PART NO.     | DESCRIPTION               | JW11 |      |   |              | REMARKS |
| 1                | JR7-15100-00 | CRANKCASE ASSY            | 1    |      |   |              |         |
| 2                | JN6-15155-00 | .NOZZLE 3                 | 1    |      |   |              |         |
| 3                | JR7-15407-00 | ELEMENT 1                 | 1    |      |   |              |         |
| 4                | JR7-15123-00 | PLATE, BAFFLE 1           | 1    |      |   |              |         |
| 5                | 90159-06107  | SCREW, WITH WASHER        | 1    |      |   |              |         |
| 6                | 93306–30709  | BEARING                   | - 1  |      | - | <del> </del> |         |
| 7                | 93102–35014  | OIL SEAL                  | 1    |      |   |              |         |
| 8                | 93306–20201  | BEARING                   | 1    |      |   |              |         |
| 9                | 90340-12097  | PLUG, STRAIGHT SCREW      | 1    |      |   |              |         |
| 10               | 812-11198-00 | GASKET                    | 1    |      |   |              |         |
| 11               | 99530-08016  | PIN, DOWEL                | 2    | -  - | - | <del> </del> |         |
| 12               | JN6-15411-01 | COVER, CRANKCASE 1        | 1    |      |   |              |         |
| 13               | 93306–20714  | BEARING                   | 1    |      |   |              |         |
| 14               | 93102–35014  | OIL SEAL                  | 1    |      |   |              |         |
| 15               | 93306–20201  | BEARING                   | 1    |      |   |              |         |
| 16               | JN6-15451-02 | GASKET, CRANKCASE COVER 1 | 1    | -  - | - | + - -        |         |
| 17               | 95817-08045  | BOLT, FLANGE              | 6    |      |   |              |         |
| 18               | 95817–10050  | BOLT, FLANGE              | 2    |      |   |              |         |
| 19               | 796–15363–01 | PLUG, OIL                 | 1    |      |   |              |         |
| 20               | 93210–22344  | O-RING                    | 1    |      |   |              |         |
| 21               | J38-15361-00 | GAUGE, LEVEL              | 1    | -  - | - | + - -        |         |
|                  |              |                           |      |      |   |              |         |
|                  |              |                           |      |      |   |              |         |
|                  |              |                           |      |      |   |              |         |
|                  |              |                           |      |      |   |              |         |
| _                |              |                           | -    |      | - | + - -        |         |
|                  |              |                           |      |      |   |              |         |
|                  |              |                           |      |      |   |              |         |
|                  |              |                           |      |      |   | 1 1          |         |